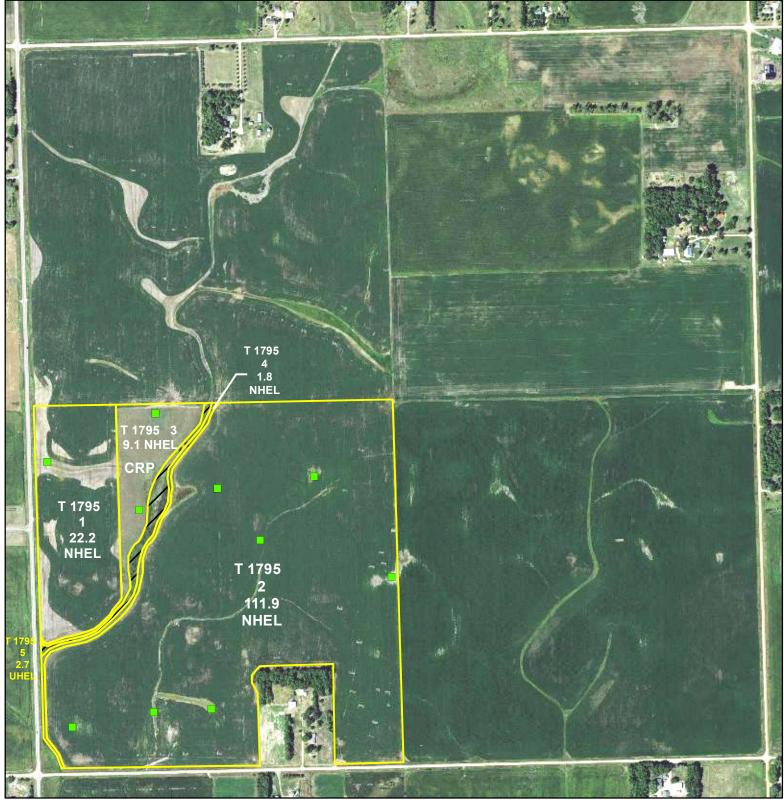

United States Department of Agriculture

**Lincoln County, SD** 

PLSS: 12\_99N\_51W

Farm: 1296

## 1 inch equals 696 feet

Wetland Determination Identifiers

Restricted Use

Limited Restrictions

Exempt from Conservation Compliance Provisions

Common Land Units

//// Non Cropland

United States Department of Agriculture (USDA) Farm Service Agency (FSA) maps are for FSA Program administration only. This map does not represent a legal survey or reflect actual ownership; rather it depicts the information provided by the producer and/or National Agricultural Imagery Program (NAIP). The producer accepts the data 'as is' and assumes all risks associated with its use. USDA - FSA assumes no responsibility for actual or consequential damage incurred as a result of any user's reliance on this data outside FSA Programs. Wetland indentifiers do not represent the size, shape or specific determination of the area. Refer to your original determination (CPA-026 and attached maps) for exact boundaries and determinations or contact NRCS.