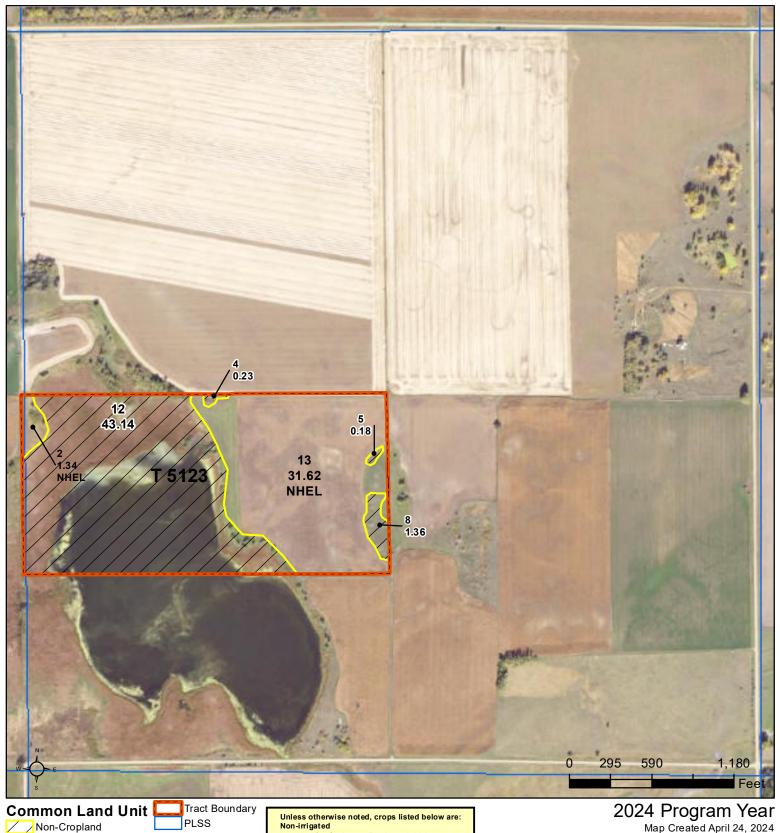

## **Kingsbury County, South Dakota**

## 9-112N-54W-Kingsbury

United States Department of Agriculture (USDA) Farm Service Agency (FSA) maps are for FSA Program administration only. This map does not represent a legal survey or reflect actual ownership; rather it depicts the information provided directly from the producer and/or National Agricultural Imagery Program (NAIP) imagery. The producer accepts the data 'as is' and assumes all risks associated with its use. USDA-FSA assumes no responsibility for actual or consequential damage incurred as a result of any user's reliance on this data outside FSA Programs. Wetland identifiers do not represent the size, shape, or specific determination of the area. Refer to your original determination (CPA-026 and attached maps) for exact boundaries and determinations or contact USDA Natural Resources Conservation Service (NRCS).