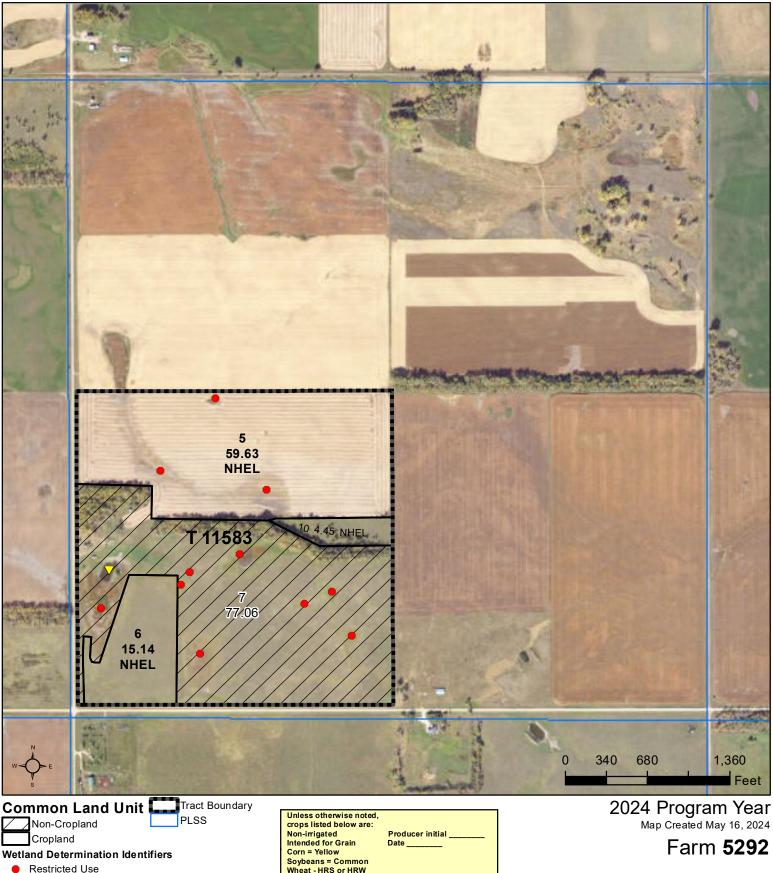

**United States** Department of **Clark County, South Dakota** Agriculture

- Limited Restrictions  $\nabla$
- Exempt from Conservation
- **Compliance Provisions**

Wheat - HRS or HRW Sunflowers = Oil or Non

## 27-113N-57W-Clark

United States Department of Agriculture (USDA) Farm Service Agency (FSA) maps are for FSA Program administration only. This map does not represent a legal survey or reflect actual ownership; rather it depicts the information provided directly from the producer and/or National Agricultural Imagery Program (NAIP) imagery. The producer accepts the data 'as is' and assumes all risks associated with its use. USDA-FSA assumes no responsibility for actual or consequential damage incurred as a result of any user's reliance on this data outside FSA Programs. Wetland identifiers do not represent the size, shape, or specific determination of the area. Refer to your original determination (CPA-026 and attached maps) for exact boundaries and determinations or contact USDA Natural Resources Conservation Service (NRCS).