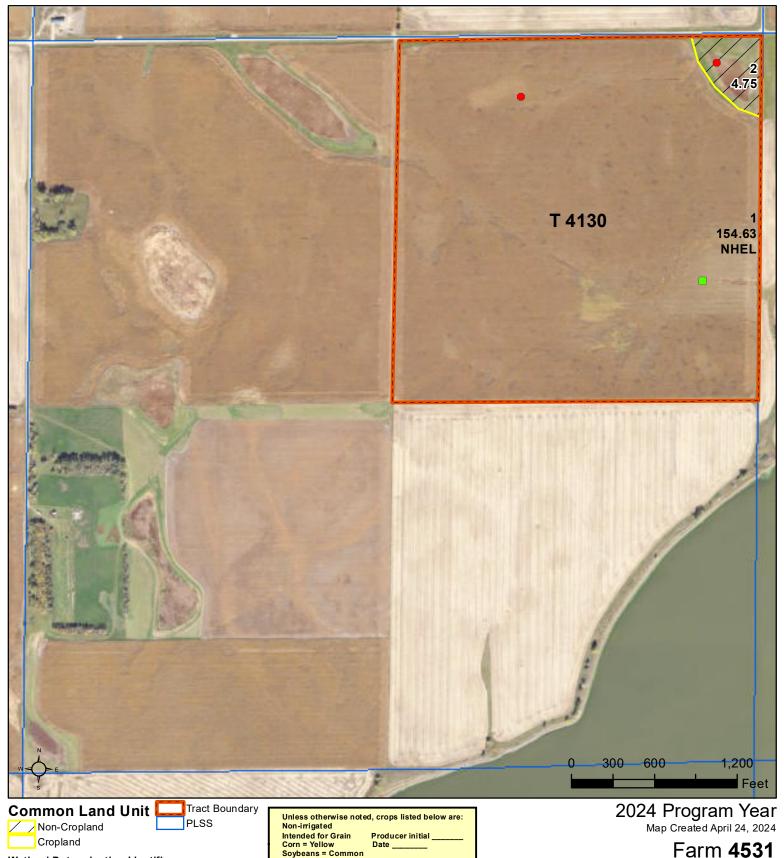

## Kingsbury County, South Dakota

## Wetland Determination Identifiers

- Restricted Use
- Limited Restrictions
- Exempt from Conservation Compliance Provisions

Farm **4531** 

## 9-110N-54W-Kingsbury

United States Department of Agriculture (USDA) Farm Service Agency (FSA) maps are for FSA Program administration only. This map does not represent a legal survey or reflect actual ownership; rather it depicts the information provided directly from the producer and/or National Agricultural Imagery Program (NAIP) imagery. The producer accepts the data 'as is' and assumes all risks associated with its use. USDA-FSA assumes no responsibility for actual or consequential damage incurred as a result of any user's reliance on this data outside FSA Programs. Wetland identifiers do not represent the size, shape, or specific determination of the area. Refer to your original determination (CPA-026 and attached maps) for exact boundaries and determinations or contact USDA Natural Resources Conservation Service (NRCS).

Wheat - HRS or HRW

Sunflowers = Oil or Non