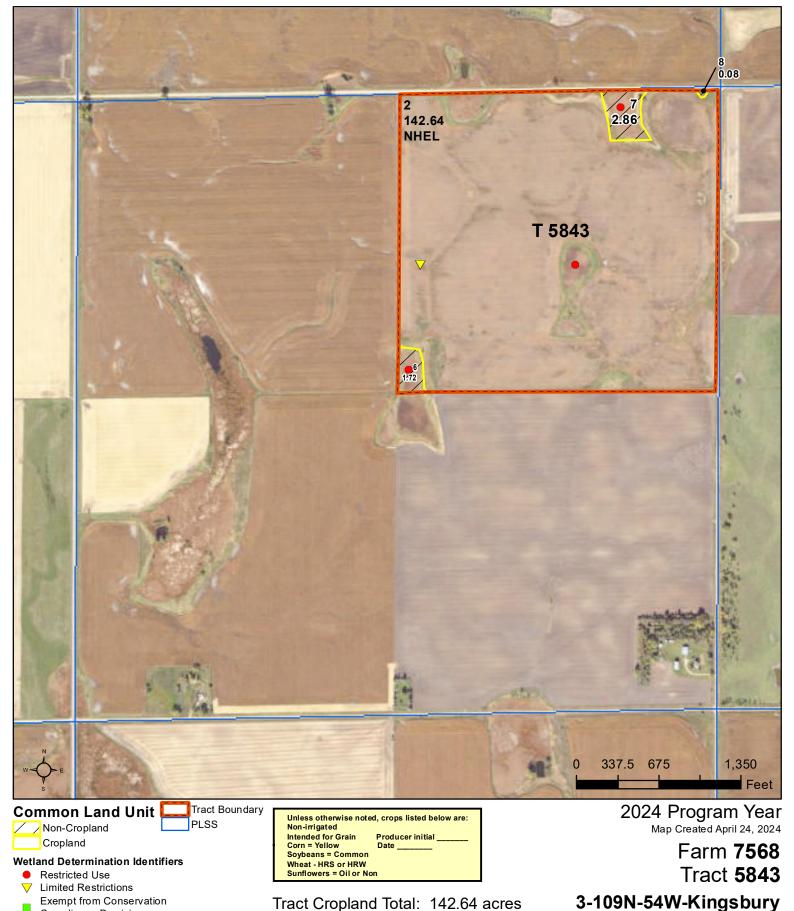

## **Kingsbury County, South Dakota**

United States Department of Agriculture (USDA) Farm Service Agency (FSA) maps are for FSA Program administration only. This map does not represent a legal survey or reflect actual ownership; rather it depicts the information provided directly from the producer and/or National Agricultural Imagery Program (NAIP) imagery. The producer accepts the data 'as is' and assumes all risks associated with its use. USDA-FSA assumes no responsibility for actual or consequential damage incurred as a result of any user's reliance on this data outside FSA Programs. Wetland identifiers do not represent the size, shape, or specific determination of the area. Refer to your original determination (CPA-026 and attached maps) for exact boundaries and determinations or contact USDA Natural Resources Conservation Service (NRCS).