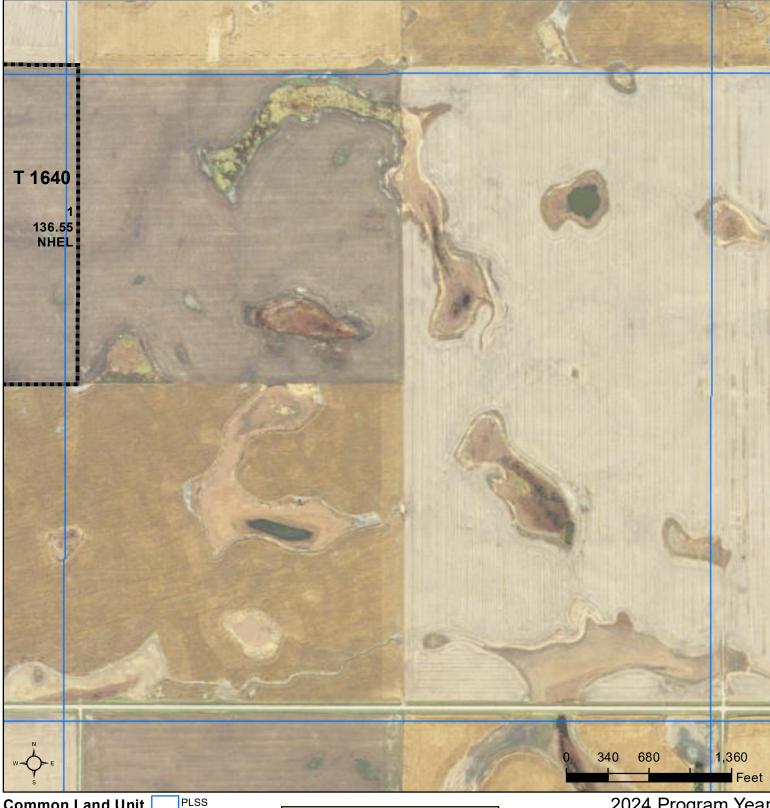

## 15-121N-71W-Edmunds

Wetland Determination Identifiers

- Restricted Use
- Limited Restrictions  $\nabla$
- Exempt from Conservation
- **Compliance Provisions**

Non-irrigated Intended for Grain Date Corn = Yellow Soybeans = Common Wheat - HRS or HRW Sunflowers = Oil or Non

Map Created April 29, 2024

Farm **7182** 