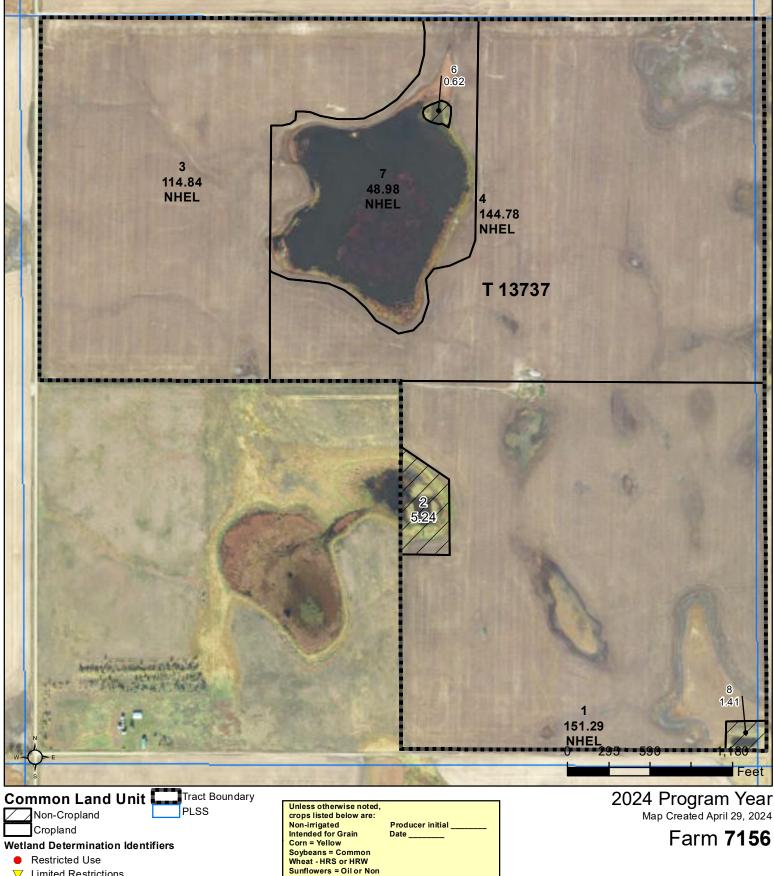

**United States** Department of Edmunds County, South Dakota Agriculture

JSDA

- Limited Restrictions  $\nabla$ Exempt from Conservation
- **Compliance Provisions**

## 28-121N-71W-Edmunds

- Restricted Use
- Limited Restrictions  $\nabla$ Exempt from Conservation
- **Compliance Provisions**

Corn = Yellow Soybeans = Common Wheat - HRS or HRW Sunflowers = Oil or Non

Farm **7180** 