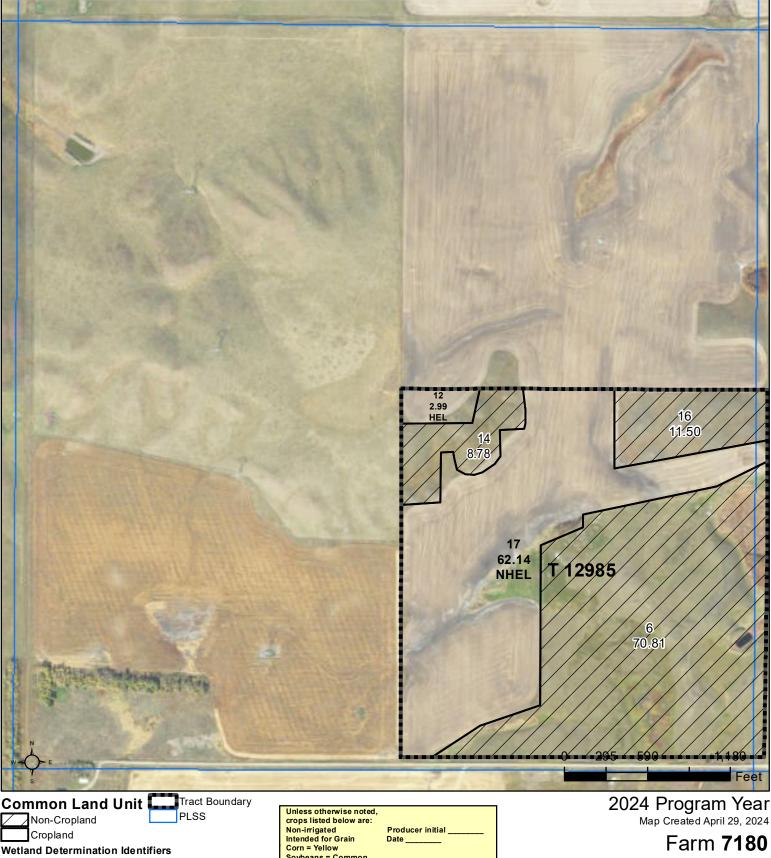

## 28-121N-71W-Edmunds

- Restricted Use
- Limited Restrictions  $\nabla$ Exempt from Conservation
- **Compliance Provisions**

Corn = Yellow Soybeans = Common Wheat - HRS or HRW Sunflowers = Oil or Non

Farm **7180** 