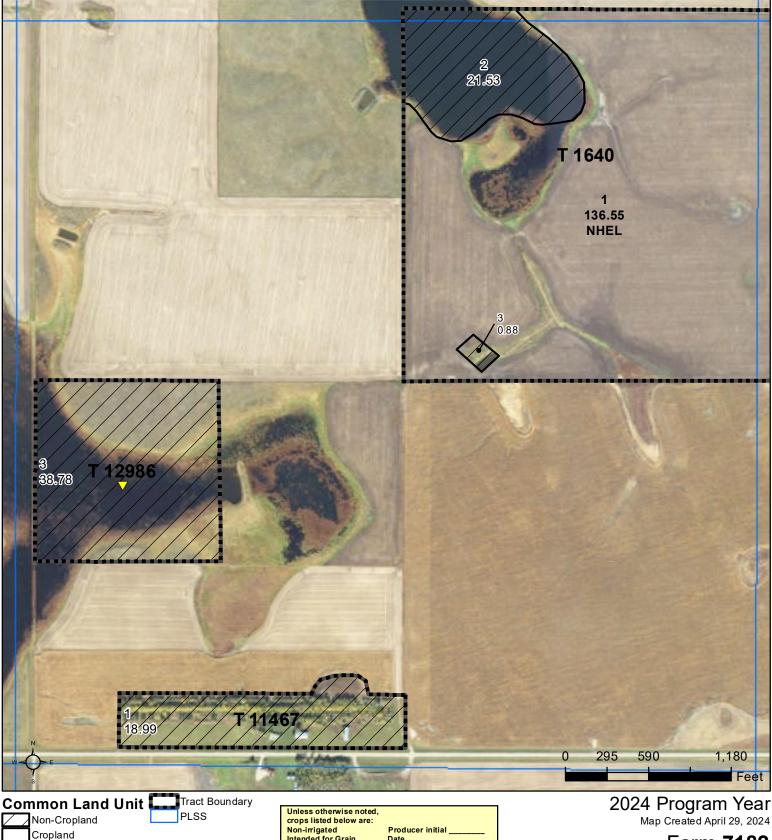

## 15-121N-71W-Edmunds

Wetland Determination Identifiers

- Restricted Use
- Limited Restrictions  $\nabla$
- Exempt from Conservation
- **Compliance Provisions**

Non-irrigated Intended for Grain Date Corn = Yellow Soybeans = Common Wheat - HRS or HRW Sunflowers = Oil or Non

Map Created April 29, 2024

Farm **7182** 

## 16-121N-71W-Edmunds