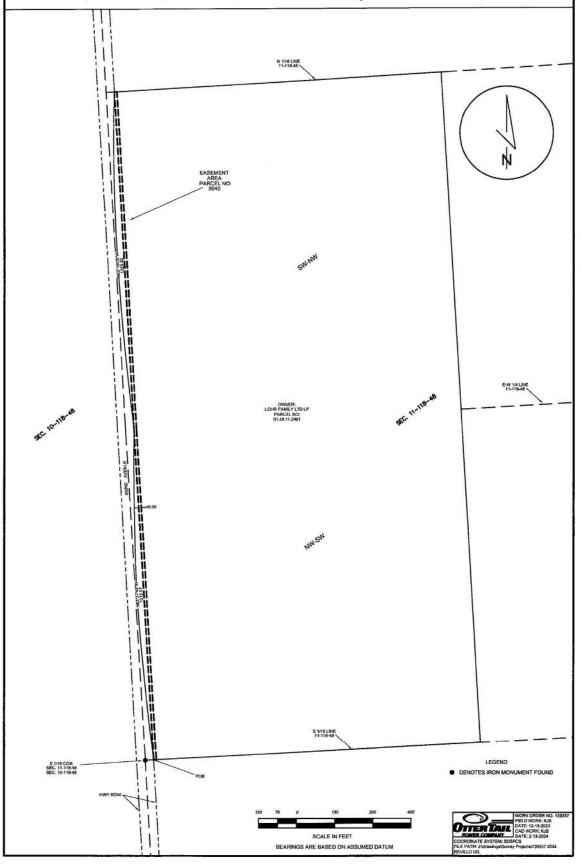

# EXHIBIT A: Easement for Underground Electric Across NW $\frac{1}{4}$ of SW $\frac{1}{4}$ and SW $\frac{1}{4}$ of NW $\frac{1}{4}$ of Sec. 11, T118N, R48W, Grant County, South Dakota

#### PARCEL 0040 EASEMENT LEGAL DESCRIPTION

A 10.00 foot wide easement for electrical line purposes over, under, and across the Northwest Quarter of the Southwest Quarter of the Northwest Quarter of Section 11, Township 118 North, Range 48 West of the Fifth Principal Meridian, Grant County, South Dakota, being right of and adjoining the following described line:

Beginning at the intersection of the easterly right of way line of 482<sup>nd</sup> Avenue and the South 1/16 line of said Section 11; thence on an assumed bearing of North 03 degrees 27 minutes 49 seconds West, along the easterly right of way line of 482<sup>nd</sup> Avenue, a distance of 1312.07 feet; thence North 03 degrees 19 minutes 05 seconds West, along the easterly right of way line of 482<sup>nd</sup> Avenue, a distance of 1329.82 feet to the North 1/16 line of said Section 11 and there terminating.

Containing 0.61 acres more or less.

EXHIBIT A: Easement for Underground Electric Across NW  $\frac{1}{4}$  of SW  $\frac{1}{4}$  and SW  $\frac{1}{4}$  of NW  $\frac{1}{4}$  of Sec. 11, T118N, R48W, Grant County, South Dakota