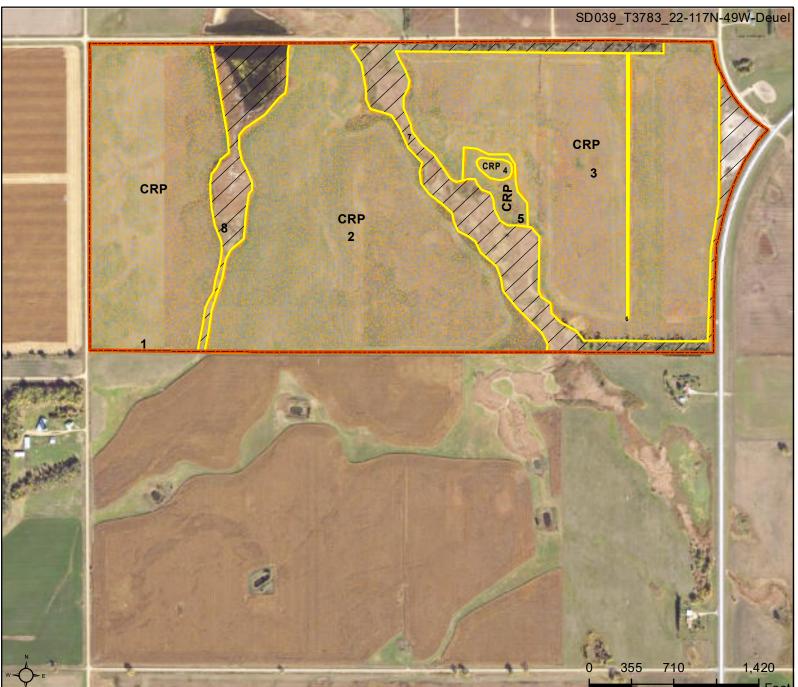

# **Deuel County, South Dakota**

#### 22-117N-49W-Deuel

# **Tract 3783 Farm 4467**

2024 Program Year

Page Cropland Total: 271.17 acres

Map Created April 27, 2024