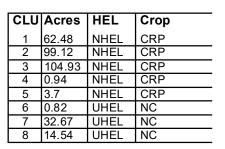

# **Tract 3783 Farm 4467**

2024 Program Year

Page Cropland Total: 271.17 acres

Map Created April 27, 2024

# Crownland Unit crops listed below are:

Cropland
// Non-Cropland
CRP

Tract Boundary Producer Initial
PLSS Wheat - HRS or H
Sunflowers = Oil or Producer Initial
Date \_\_\_\_\_

Unless otherwise noted, crops listed below are: Non-irrigated Intended for Grain Corn = Yellow Soybeans = Common Wheat - HRS or HRW Sunflowers = Oil or Non Producer Initial