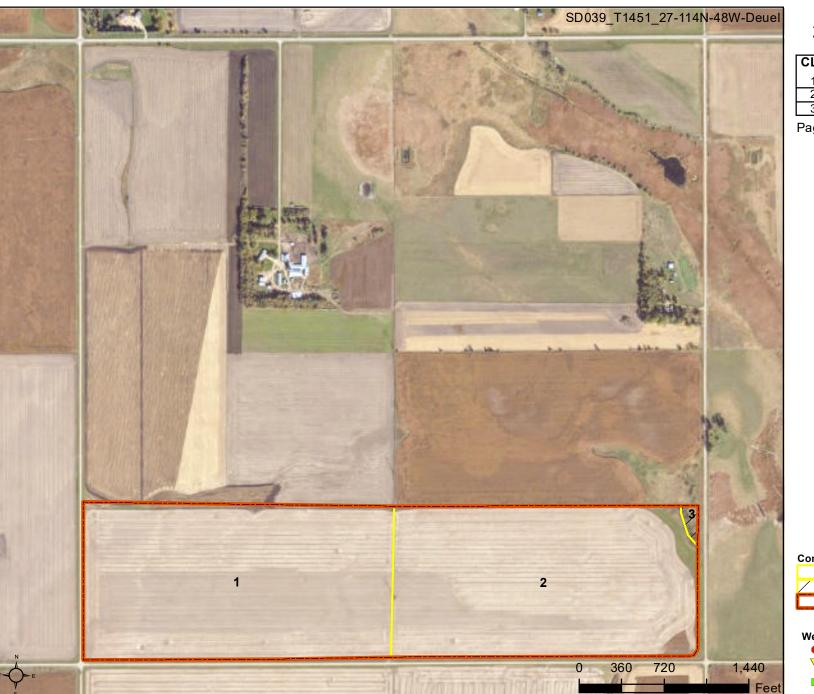

## Tract 1451 Farm 2820

2024 Program Year

| CLU | Acres | HEL  | Crop |
|-----|-------|------|------|
| 1   | 79.34 | NHEL |      |
| 2   | 75.3  | NHEL |      |
| 3   | 0.79  | UHEL | NC   |

Page Cropland Total: 154.64 acres

USDA FSA maps are for FSA Program administration only. This map does not represent a legal survey or reflect actual ownership; rather it depicts the information provided directly from the producer and/or the NAIP imagery. The producer accepts the data 'as is' and assumes all risks associated with its use. The USDA Farm Service Agency assumes no responsibility for actual or consequential damage incurred as a result of any user's reliance on this data outside FSA Programs. Wetland identifiers do not represent the size, shape, or specific determination of the area. Refer to your original determination (CPA-026 and attached maps) for exact boundaries and determinations or contact NRCS.