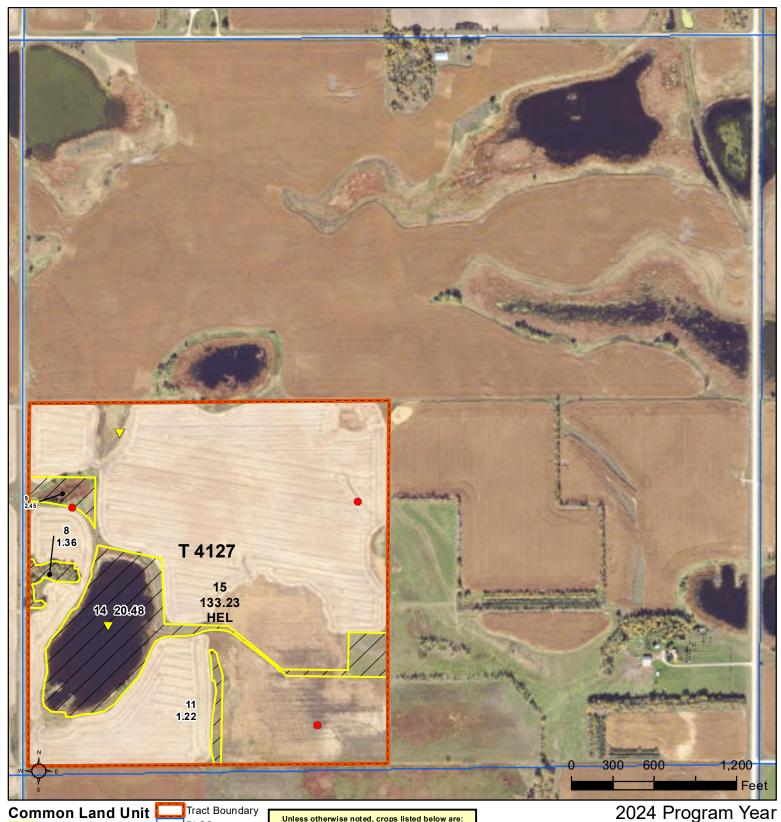

## **Kingsbury County, South Dakota**

PLSS ✓ Non-Cropland Cropland

Unless otherwise noted, crops listed below are: Non-irrigated Intended for Grain Producer initial Corn = Yellow Soybeans = Common Wheat - HRS or HRW

Sunflowers = Oil or Non

Map Created April 24, 2024

Farm 4529 Tract **4127** 

Tract Cropland Total: 133.23 acres

8-112N-55W-Kingsbury

Wetland Determination Identifiers Restricted Use Limited Restrictions

Exempt from Conservation Compliance Provisions

United States Department of Agriculture (USDA) Farm Service Agency (FSA) maps are for FSA Program administration only. This map does not represent a legal survey or reflect actual ownership; rather it depicts the information provided directly from the producer and/or National Agricultural Imagery Program (NAIP) imagery. The producer accepts the data 'as is' and assumes all risks associated with its use. USDA-FSA assumes no responsibility for actual or consequential damage incurred as a result of any user's reliance on this data outside FSA Programs. Wetland identifiers do not represent the size, shape, or specific determination of the area. Refer to your original determination (CPA-026 and attached maps) for exact boundaries and determinations or contact USDA Natural Resources Conservation Service (NRCS).