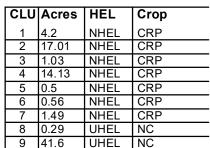

# **Tract 347 Farm 2221**

2024 Program Year

Page Cropland Total: 38.92 acres

Map Created April 26, 2024

## Cropland Cropland Cropland

Cropland
Non-Cropland
CRP

Tract Boundary Sunflowers = Oil Producer Initial Date \_\_\_\_\_

Unless otherwise noted, crops listed below are:
Non-irrigated Intended for Grain
Corn = Yellow
Soybeans = Common
Wheat - HRS or HRW
Sunflowers = Oil or Non
Producer Initial