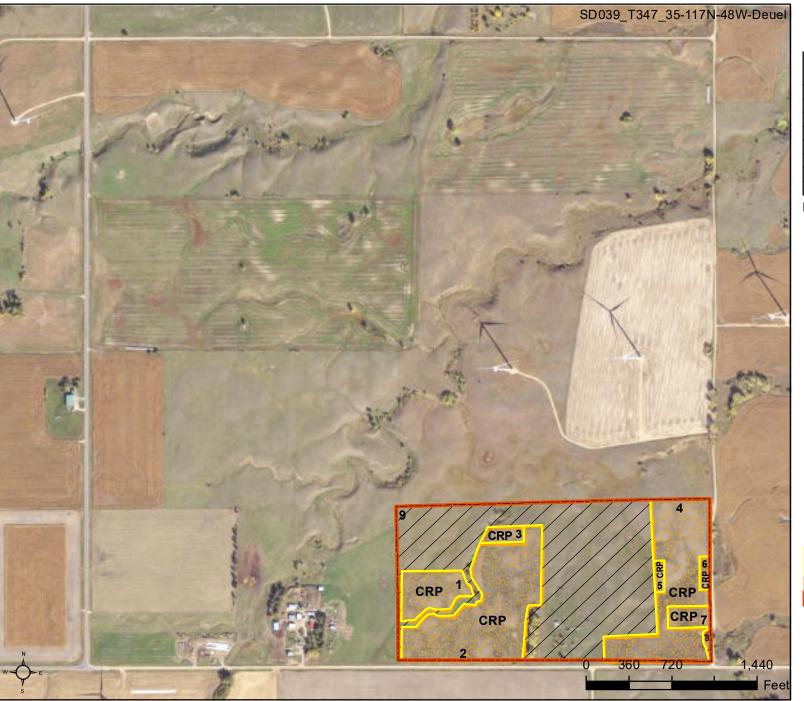

# **Tract 347 Farm 2221**

2024 Program Year

Page Cropland Total: 38.92 acres

Map Created April 26, 2024

## Cropland Cropland Cropland

Cropland
Non-Cropland
CRP

Tract Boundary Sunflowers = Oil Producer Initial Date \_\_\_\_\_

Unless otherwise noted, crops listed below are:
Non-irrigated Intended for Grain
Corn = Yellow
Soybeans = Common
Wheat - HRS or HRW
Sunflowers = Oil or Non
Producer Initial

#### **Wetland Determination**

- Restricted Use
- ▼ Limited Restrictions
- Exempt from Conservation
- Compliance Provisions

USDA FSA maps are for FSA Program administration only. This map does not represent a legal survey or reflect actual ownership; rather it depicts the information provided directly from the producer and/or the NAIP imagery. The producer accepts the data 'as is' and assumes all risks associated with its use. The USDA Farm Service Agency assumes no responsibility for actual or consequential damage incurred as a result of any user's reliance on this data outside FSA Programs. Wetland identifiers do not represent the size, shape, or specific determination of the area. Refer to your original determination (CPA-026 and attached maps) for exact boundaries and determinations or contact NRCS.