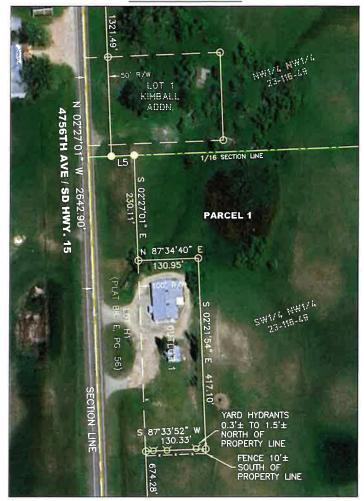

| Į | LINE | BEARING       | DISTANCE |
|---|------|---------------|----------|
| Ī | L5   | N 87°45'21" E | 50.00    |
| ſ | L6   | S 02°27'01" E | 230.11   |
| ĺ | L7   | N 87°34'40" E | 130.95   |
| Ī | L8   | S 02°21'54" E | 417.10   |
| [ | L9   | S 87°33'52" W | 130.33   |

#### LEGEND:

SET PROPERTY CORNER SECTION CORNER

AC. **ACRES** R/W RIGHT-OF-WAY

PREVIOUSLY PLATTED LINE RIGHT OF WAY LINE

NOTES: BASIS OF BEARINGS IS UTM-ZONE 14. PROJECT #24-521 DRAWN BY: JEB