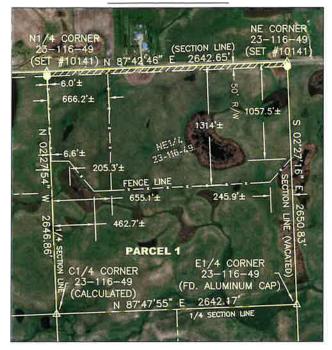

This is an excellent parcel of East River SD pasture/hayland, that is especially well suited for the cow-calf producer. This parcel appears to have a combination of native and tame grass, with water provided by a combination of stock dams/dugouts, ponds and seasonal water ways. This land is all being utilized as pasture/grassland, and appears to include a mixture of native and tame grass pasture. Essentially this land is a parcel of permanent pasture, as all of this land is under a combination of both US Fish and Wildlife Perpetual Wetland and Grassland Easements, thus under the terms of the easements - unrestricted grazing is allowed at any time and having is allowed after July 15th in accordance with the terms of the respective easements. The general topography of this land is gently rolling to hilly. According to information obtained from Surety Agri Data, Inc., this farm as a whole has a soil index of 39.2. Livestock water in the pasture is provided by a combination of stock dams/dugouts, ponds and seasonal water ways. According to the Brookings-Deuel RWS, rural water lines are located bordering the West Side of the property with lines located on the East Side of Hwy. #15 & on the North Side of 175th St.; additionally, B-D RW has a pressure reducing valve system located in the NW sector of the property.