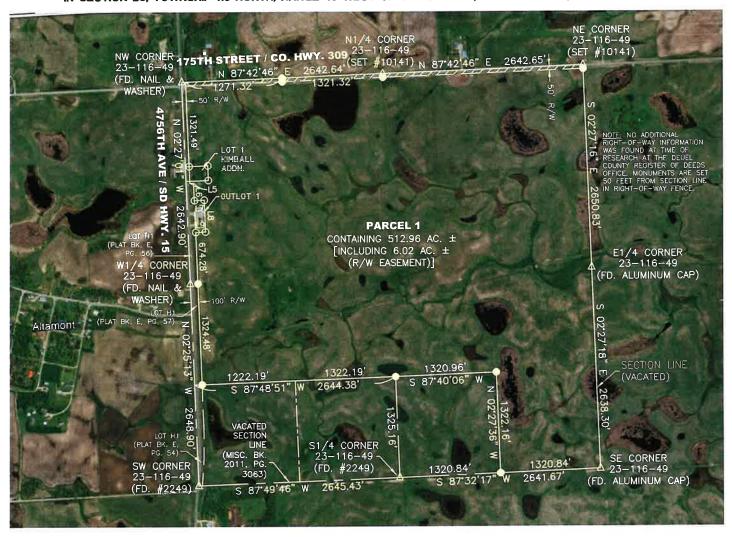

LEGAL DESC.:

The NW¼, The NE¼, The N½ SE¼, The SE½ SE¼, The N½ SW¼, of Sec. 23, T. 116N., R. 49W., Including Lot 1 Kimball Add'n. to the Town of Altamont Located in the NW¼ NW¼, all in Sec. 23, T.116N., R. 49W., (Altamont Twp.), Deuel County, SD; Except Hwy. ROW and Exc. Outlot 1 in Sec. 23

 containing +/-512.96 Acres M/L in accordance with the survey thereof.

TERMS: Cash - A 10% non-refundable downpayment with immediate possession of the land on the day of the sale, with the balance due and payable on or before July 25, 2025 with full possession for the 2025 grazing season. All of this land is subject to a US Fish and Wildlife Perpetual Wetland & Perpetual Grassland Easements. Marketable Title will be conveyed and an owner's title insurance policy will be provided with the cost of the owner's policy and closing agents fee to be divided 50-50 between the buyer and seller. All of the RE taxes for 2024 payable in 2025 will be paid by the sellers, with the buyer to be responsible for 100% of the 2025 RE taxes payable in 2026. The acres in this property are based on the acres as determined by a survey as completed by Midwest Land Surveying, Inc., with the acres to be understood to be "more or less". The sellers do not guarantee that the existing fences lie on the true and correct boundary and any new fencing with be the responsibility of the purchaser pursuant to SD Law. Information contained herein is deemed to be correct but is not guaranteed. This property is sold in "AS IS Condition" and is sold subject to existing easements, restrictions, reservations or highways of record, if any, as well as any or all applicable zoning ordinances. The RE licensees in this transaction stipulate that they are acting as agents for the sellers. Sold subject to confirmation of the owners

#### PARCEL 1 LEGAL DESCRIPTION:

PARCEL 1 LEGAL DESCRIPTION:
THE NORTHWEST QUARTER, THE NORTHEAST QUARTER, THE NORTH HALF OF THE SOUTHEAST QUARTER OF THE SOUTHEAST QUARTER OF THE SOUTHEAST QUARTER, AND THE NORTH HALF OF THE SOUTHWEST QUARTER OF SECTION 23, TOWNSHIP 116 NORTH, RANGE 49 WEST OF THE 5TH PRINCIPAL MERIDIAN, DEUEL COUNTY, SOUTH DAKOTA, INCLUDING LOT 1 KIMBALL ADDITION TO THE TOWN OF ALTAMONT LOCATED IN THE NORTHWEST QUARTER OF THE NORTHWEST QUARTER OF SECTION 23, TOWNSHIP 116 NORTH, RANGE 49 WEST OF THE 5TH PRINCIPAL MERIDIAN, DEUEL COUNTY, SOUTH DAKOTA; EXCEPT HIGHWAY RIGHT—OF—WAY; AND EXCEPT OUTLOT 1 IN SECTION 23,TOWNSHIP 116 NORTH, RANGE 49 WEST OF THE 5TH PRINCIPAL MERIDIAN, DEUEL COUNTY, SOUTH DAKOTA.

#### TOTAL ACRES FOR PARCEL 1 512.96 ACRES± [INCLUDING 6.02 AC. ± OF R/W (EASEMENT)]

SCALE: 1"=1200'

IN SECTION 23, TOWNSHIP 116 NORTH, RANGE 49 WEST OF THE 5TH P.M., DEUEL COUNTY, SOUTH DAKOTA.