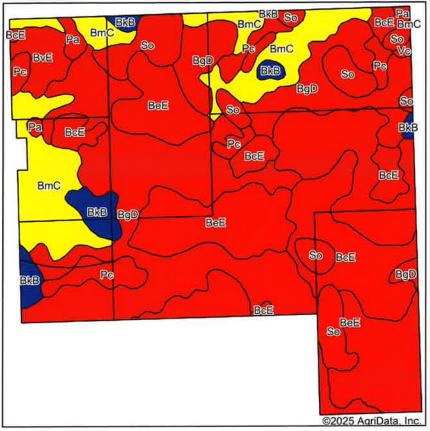

This is an excellent parcel of East River SD pasture/hayland, that is especially well suited for the cow-calf producer. This parcel appears to have a combination of native and tame grass, with water provided by a combination of stock dams/dugouts, ponds and seasonal water ways. This land is all being utilized as pasture/grassland, and appears to include a mixture of native and tame grass pasture. Essentially this land is a parcel of permanent pasture, as all of this land is under a combination of both US Fish and Wildlife Perpetual Wetland and Grassland Easements, thus under the terms of the easements - unrestricted grazing is allowed at any time and having is allowed after July 15th in accordance with the terms of the respective easements. The general topography of this land is gently rolling to hilly. According to information obtained from Surety Agri Data, Inc., this farm as a whole has a soil index of 39.2. Livestock water in the pasture is provided by a combination of stock dams/dugouts, ponds and seasonal water ways. According to the Brookings-Deuel RWS, rural water lines are located bordering the West Side of the property with lines located on the East Side of Hwy. #15 & on the North Side of 175th St.; additionally, B-D RW has a pressure reducing valve system located in the NW sector of the property.

# Soils Map

State: South Dakota

County: Deuel

Location: 23-116N-49W

Township: Altamont Acres: 515.54

Date: 3/17/2025

Soils data provided by USDA and NRCS.

| 30115  | data provided by OSDA and NRCS.                       |        |                  |              |                  |                    |
|--------|-------------------------------------------------------|--------|------------------|--------------|------------------|--------------------|
| Area S | Symbol: SD039, Soil Area Version: 28                  |        |                  |              |                  |                    |
| Code   | Soil Description                                      | Acres  | Percent of field | PI Legend    | Non-Irr Class *c | Productivity Index |
| BgD    | Barnes-Buse-Svea loams, 2 to 15 percent slopes        | 163.14 | 31.7%            |              | IVe              | 50                 |
| BeE    | Barnes-Buse-Southam complex, 0 to 25 percent slopes   | 139.39 | 27.0%            |              | IVe              | 28                 |
| BmC    | Barnes-Svea-Buse loams, 2 to 9 percent slopes         | 63.56  | 12.3%            |              | lile             | 64                 |
| BcE    | Barnes-Buse loams, 15 to 25 percent slopes            | 58.26  | 11.3%            |              | Vle              | 23                 |
| So     | Southam silty clay loam, 0 to 1 percent slopes        | 39.03  | 7.6%             |              | VIIIw            | 10                 |
| Pc     | Parnell-Vallers complex                               | 21.00  | 4.1%             |              | Vw               | 40                 |
| BkB    | Barnes-Svea loams, 1 to 6 percent slopes              | 15.51  | 3.0%             |              | lle              | 83                 |
| BvE    | Buse-Barnes loams, 9 to 40 percent slopes, very stony | 10.51  | 2.0%             |              | VIIs             | 6                  |
| Pa     | Parnell silty clay loam                               | 4.42   | 0.9%             |              | Vw               | 30                 |
| Vc     | Vallers loam                                          | 0.72   | 0.1%             |              | 1Vw              | 49                 |
|        | 1.                                                    | 4      | Weig             | hted Average | 4.46             | 39.2               |

<sup>\*</sup>c: Using Capabilities Class Dominant Condition Aggregation Method

IN SECTION 23, TOWNSHIP 116 NORTH, RANGE 49 WEST OF THE 5TH P.M., DEUEL COUNTY, SOUTH DAKOTA.