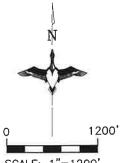

TY, SOUTH DAKOTA; EXCEPT HIGHWAY RIGHT—OF—WAY; AND EXCEPT OUTLOT 1 IN SECTION 23,TOWNSHIP 116 NORTH, RANGE 49 WEST OF THE 5TH PRINCIPAL MERIDIAN, DEUEL COUNTY, SOUTH DAKOTA.

| 1 | LINE | BEARING       | DISTANCE |
|---|------|---------------|----------|
|   | L5   | N 87°45'21" E | 50.00    |
| 1 | L6   | S 02'27'01" E | 230.11   |
|   | L7   | N 87°34'40" E | 130.95'  |
| ĺ | L8   | S 02°21'54" E | 417.10'  |
| Į | L9   | S 87°33'52" W | 130.33   |

OWNERS: FROMM PROPERTY

HOLDINGS, LLP

**CLIENT: SUTTON AUCTION SERVICE** 

LEGEND:

SET PROPERTY CORNER Δ SECTION CORNER AC. ACRES R/W RIGHT-OF-WAY PREVIOUSLY PLATTED LINE

RIGHT OF WAY LINE

BASIS OF BEARINGS IS UTM-ZONE 14. PROJECT #24-521 DRAWN BY: JEB

#### TOTAL ACRES FOR PARCEL 1 512.96 ACRES± [INCLUDING 6.02 AC. + OF R/W (EASEMENT)]



SCALE: 1"=1200"

PAGE 1 OF 2

IN SECTION 23, TOWNSHIP 116 NORTH, RANGE 49 WEST OF THE 5TH P.M., DEUEL COUNTY, SOUTH DAKOTA.



#### PARCEL 1 LEGAL DESCRIPTION:

PARCEL 1 LEGAL DESCRIPTION:
THE NORTHWEST QUARTER, THE NORTHEAST QUARTER, THE NORTH HALF OF THE SOUTHEAST QUARTER AND THE SOUTHEAST QUARTER OF THE SOUTHEAST QUARTER, AND THE NORTH HALF OF THE SOUTHWEST QUARTER OF SECTION 23, TOWNSHIP 116 NORTH, RANGE 49 WEST OF THE 5TH PRINCIPAL MERIDIAN, DEUEL COUNTY, SOUTH DAKOTA, INCLUDING LOT 1 KIMBALL ADDITION TO THE TOWN OF ALTAMONT LOCATED IN THE NORTHWEST QUARTER OF SECTION 23, TOWNSHIP 116 NORTH, RANGE 49 WEST OF THE 5TH PRINCIPAL MERIDIAN, DEUEL COUNTY, SOUTH DAKOTA; EXCEPT HIGHWAY RIGHT—OF—WAY; AND EXCEPT OUTLOT 1 IN SECTION 23,TOWNSHIP 116 NORTH, RANGE 49 WEST OF THE 5TH PRINCIPAL MER