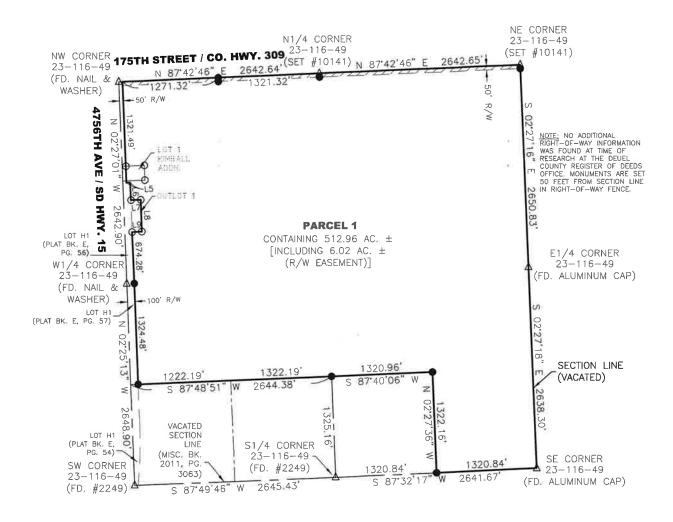

LEGAL DESC.:

The NW¼, The NE¼, The N½ SE¼, The SE½ SE¼, The N½ SW¼, of Sec. 23, T. 116N., R. 49W., Including Lot 1 Kimball Add'n. to the Town of Altamont Located in the NW¼ NW¼, all in Sec. 23, T.116N., R. 49W., (Altamont Twp.), Deuel County, SD; Except Hwy. ROW and Exc. Outlot 1 in Sec. 23

 containing +/-512.96 Acres M/L in accordance with the survey thereof.

TERMS: Cash - A 10% non-refundable downpayment with immediate possession of the land on the day of the sale, with the balance due and payable on or before July 25, 2025 with full possession for the 2025 grazing season. All of this land is subject to a US Fish and Wildlife Perpetual Wetland & Perpetual Grassland Easements. Marketable Title will be conveyed and an owner's title insurance policy will be provided with the cost of the owner's policy and closing agents fee to be divided 50-50 between the buyer and seller. All of the RE taxes for 2024 payable in 2025 will be paid by the sellers, with the buyer to be responsible for 100% of the 2025 RE taxes payable in 2026. The acres in this property are based on the acres as determined by a survey as completed by Midwest Land Surveying, Inc., with the acres to be understood to be "more or less". The sellers do not guarantee that the existing fences lie on the true and correct boundary and any new fencing with be the responsibility of the purchaser pursuant to SD Law. Information contained herein is deemed to be correct but is not guaranteed. This property is sold in "AS IS Condition" and is sold subject to existing easements, restrictions, reservations or highways of record, if any, as well as any or all applicable zoning ordinances. The RE licensees in this transaction stipulate that they are acting as agents for the sellers. Sold subject to confirmation of the owners

#### PARCEL 1 LEGAL DESCRIPTION:

PARCEL 1 LEGAL DESCRIPTION:
THE NORTHWEST QUARTER, THE NORTHEAST QUARTER, THE NORTH HALF OF THE SOUTHEAST QUARTER OF THE SOUTHEAST QUARTER OF THE SOUTHEAST QUARTER, AND THE NORTH HALF OF THE SOUTHWEST QUARTER OF SECTION 23, TOWNSHIP 116 NORTH, RANGE 49 WEST OF THE 5TH PRINCIPAL MERIDIAN, DEUEL COUNTY, SOUTH DAKOTA, INCLUDING LOT 1 KIMBALL ADDITION TO THE TOWN OF ALTAMONT LOCATED IN THE NORTHWEST QUARTER OF THE NORTHWEST QUARTER OF SECTION 23, TOWNSHIP 116 NORTH, RANGE 49 WEST OF THE 5TH PRINCIPAL MERIDIAN, DEUEL COUNTY, SOUTH DAKOTA; EXCEPT HIGHWAY RIGHT—OF—WAY; AND EXCEPT OUTLOT 1 IN SECTION 23,TOWNSHIP 116 NORTH, RANGE 49 WEST OF THE 5TH PRINCIPAL MERIDIAN, DEUEL COUNTY, SOUTH DAKOTA.

#### TOTAL ACRES FOR PARCEL 1 512.96 ACRES± [INCLUDING 6.02 AC. ± OF R/W (EASEMENT)]

SCALE: 1"=1200'

IN SECTION 23, TOWNSHIP 116 NORTH, RANGE 49 WEST OF THE 5TH P.M., DEUEL COUNTY, SOUTH DAKOTA.