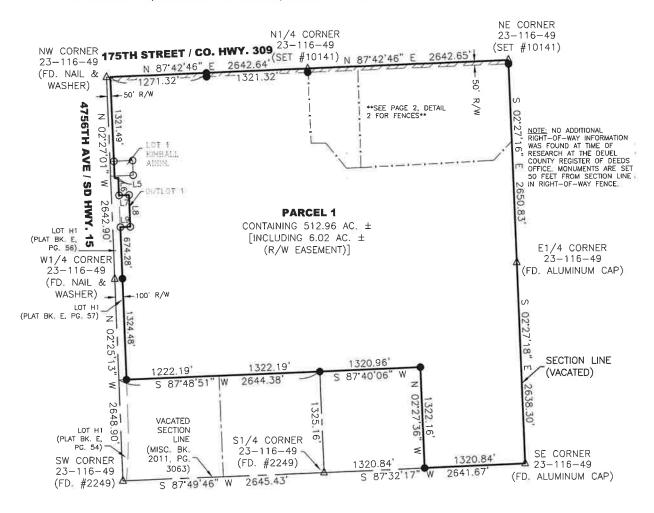

LEGAL DESC.:

The NW¼, The NE¼, The N½ SE¼, The SE½ SE¼, The N½ SW¼, of Sec. 23, T. 116N., R. 49W., Including Lot 1 Kimball Add'n. to the Town of Altamont Located in the NW¼ NW¼, all in Sec. 23, T.116N., R. 49W., (Altamont Twp.), Deuel County, SD; Except Hwy. ROW and Exc. Outlot 1 in Sec. 23

 containing +/-512.96 Acres M/L in accordance with the survey thereof.

TERMS: Cash - A 10% non-refundable downpayment with immediate possession of the land on the day of the sale, with the balance due and payable on or before July 25, 2025 with full possession for the 2025 grazing season. All of this land is subject to a US Fish and Wildlife Perpetual Wetland & Perpetual Grassland Easements. Marketable Title will be conveyed and an owner's title insurance policy will be provided with the cost of the owner's policy and closing agents fee to be divided 50-50 between the buyer and seller. All of the RE taxes for 2024 payable in 2025 will be paid by the sellers, with the buyer to be responsible for 100% of the 2025 RE taxes payable in 2026. The acres in this property are based on the acres as determined by a survey as completed by Midwest Land Surveying, Inc., with the acres to be understood to be "more or less". The sellers do not guarantee that the existing fences lie on the true and correct boundary and any new fencing with be the responsibility of the purchaser pursuant to SD Law. Information contained herein is deemed to be correct but is not guaranteed. This property is sold in "AS IS Condition" and is sold subject to existing easements, restrictions, reservations or highways of record, if any, as well as any or all applicable zoning ordinances. The RE licensees in this transaction stipulate that they are acting as agents for the sellers. Sold subject to confirmation of the owners

#### PARCEL 1 LEGAL DESCRIPTION:

PARCEL 1 LEGAL DESCRIPTION:
THE NORTHWEST QUARTER, THE NORTHEAST QUARTER, THE NORTH HALF OF THE SOUTHEAST QUARTER OF THE SOUTHEAST QUARTER OF THE SOUTHEAST QUARTER, AND THE NORTH HALF OF THE SOUTHWEST QUARTER OF SECTION 23, TOWNSHIP 116 NORTH, RANGE 49 WEST OF THE 5TH PRINCIPAL MERIDIAN, DEUEL COUNTY, SOUTH DAKOTA, INCLUDING LOT 1 KIMBALL ADDITION TO THE TOWN OF ALTAMONT LOCATED IN THE NORTHWEST QUARTER OF THE NORTHWEST QUARTER OF SECTION 23, TOWNSHIP 116 NORTH, RANGE 49 WEST OF THE 5TH PRINCIPAL MERIDIAN, DEUEL COUNTY, SOUTH DAKOTA; EXCEPT HIGHWAY RIGHT—OF—WAY; AND EXCEPT OUTLOT 1 IN SECTION 23,TOWNSHIP 116 NORTH, RANGE 49 WEST OF THE 5TH PRINCIPAL MERIDIAN, DEUEL COUNTY, SOUTH DAKOTA.

#### TOTAL ACRES FOR PARCEL 1 512.96 ACRES± [INCLUDING 6.02 AC. ± OF R/W (EASEMENT)]

SCALE: 1"=1200'

IN SECTION 23, TOWNSHIP 116 NORTH, RANGE 49 WEST OF THE 5TH P.M., DEUEL COUNTY, SOUTH DAKOTA.