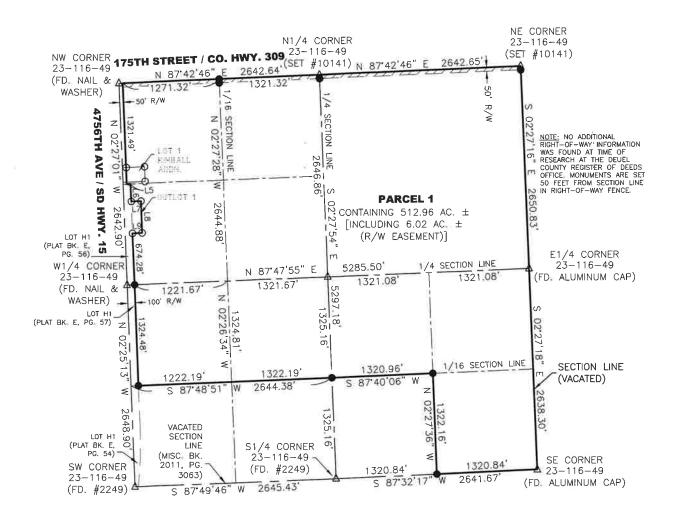

LEGAL DESC.:

The NW¼, The NE¼, The N½ SE¼, The SE½ SE¼, The N½ SW¼, of Sec. 23, T. 116N., R. 49W., Including Lot 1 Kimball Add'n. to the Town of Altamont Located in the NW¼ NW¼, all in Sec. 23, T.116N., R. 49W., (Altamont Twp.), Deuel County, SD; Except Hwy. ROW and Exc. Outlot 1 in Sec. 23

 containing +/-512.96 Acres M/L in accordance with the survey thereof.

TERMS: Cash - A 10% non-refundable downpayment with immediate possession of the land on the day of the sale, with the balance due and payable on or before July 25, 2025 with full possession for the 2025 grazing season. All of this land is subject to a US Fish and Wildlife Perpetual Wetland & Perpetual Grassland Easements. Marketable Title will be conveyed and an owner's title insurance policy will be provided with the cost of the owner's policy and closing agents fee to be divided 50-50 between the buyer and seller. All of the RE taxes for 2024 payable in 2025 will be paid by the sellers, with the buyer to be responsible for 100% of the 2025 RE taxes payable in 2026. The acres in this property are based on the acres as determined by a survey as completed by Midwest Land Surveying, Inc., with the acres to be understood to be "more or less". The sellers do not guarantee that the existing fences lie on the true and correct boundary and any new fencing with be the responsibility of the purchaser pursuant to SD Law. Information contained herein is deemed to be correct but is not guaranteed. This property is sold in "AS IS Condition" and is sold subject to existing easements, restrictions, reservations or highways of record, if any, as well as any or all applicable zoning ordinances. The RE licensees in this transaction stipulate that they are acting as agents for the sellers. Sold subject to confirmation of the owners

#### PARCEL 1 LEGAL DESCRIPTION:

PARCEL 1 LEGAL DESCRIPTION:
THE NORTHWEST QUARTER, THE NORTHEAST QUARTER, THE NORTH HALF OF THE SOUTHEAST QUARTER OF THE SOUTHEAST QUARTER OF THE SOUTHEAST QUARTER, AND THE NORTH HALF OF THE SOUTHWEST QUARTER OF SECTION 23, TOWNSHIP 116 NORTH, RANGE 49 WEST OF THE 5TH PRINCIPAL MERIDIAN, DEUEL COUNTY, SOUTH DAKOTA, INCLUDING LOT 1 KIMBALL ADDITION TO THE TOWN OF ALTAMONT LOCATED IN THE NORTHWEST QUARTER OF THE NORTHWEST QUARTER OF SECTION 23, TOWNSHIP 116 NORTH, RANGE 49 WEST OF THE 5TH PRINCIPAL MERIDIAN, DEUEL COUNTY, SOUTH DAKOTA; EXCEPT HIGHWAY RIGHT—OF—WAY; AND EXCEPT OUTLOT 1 IN SECTION 23,TOWNSHIP 116 NORTH, RANGE 49 WEST OF THE 5TH PRINCIPAL MERIDIAN, DEUEL COUNTY, SOUTH DAKOTA.

#### TOTAL ACRES FOR PARCEL 1 512.96 ACRES± [INCLUDING 6.02 AC. ± OF R/W (EASEMENT)]

SCALE: 1"=1200'

IN SECTION 23, TOWNSHIP 116 NORTH, RANGE 49 WEST OF THE 5TH P.M., DEUEL COUNTY, SOUTH DAKOTA.