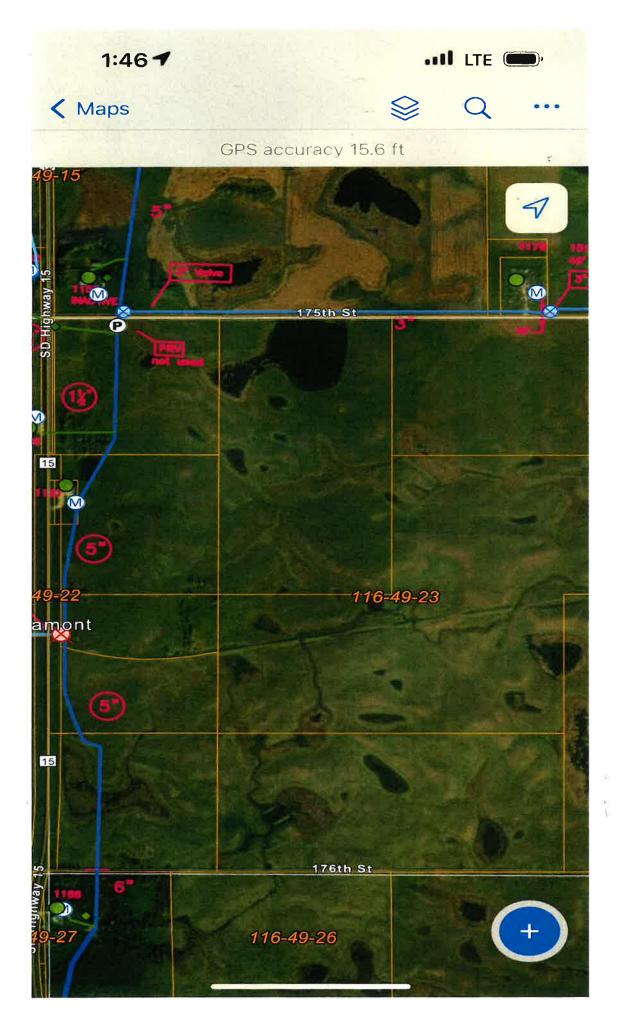

This is an excellent parcel of East River SD pasture/hayland, that is especially well suited for the cow-calf producer. This parcel appears to have a combination of native and tame grass, with water provided by a combination of stock dams/dugouts, ponds and seasonal water ways. This land is all being utilized as pasture/grassland, and appears to include a mixture of native and tame grass pasture. Essentially this land is a parcel of permanent pasture, as all of this land is under a combination of both US Fish and Wildlife Perpetual Wetland and Grassland Easements, thus under the terms of the easements - unrestricted grazing is allowed at any time and having is allowed after July 15th in accordance with the terms of the respective easements. The general topography of this land is gently rolling to hilly. According to information obtained from Surety Agri Data, Inc., this farm as a whole has a soil index of 39.2. Livestock water in the pasture is provided by a combination of stock dams/dugouts, ponds and seasonal water ways. According to the Brookings-Deuel RWS, rural water lines are located bordering the West Side of the property with lines located on the East Side of Hwy. #15 & on the North Side of 175th St.; additionally, B-D RW has a pressure reducing valve system located in the NW sector of the property.

Fromm Rural Water Locations