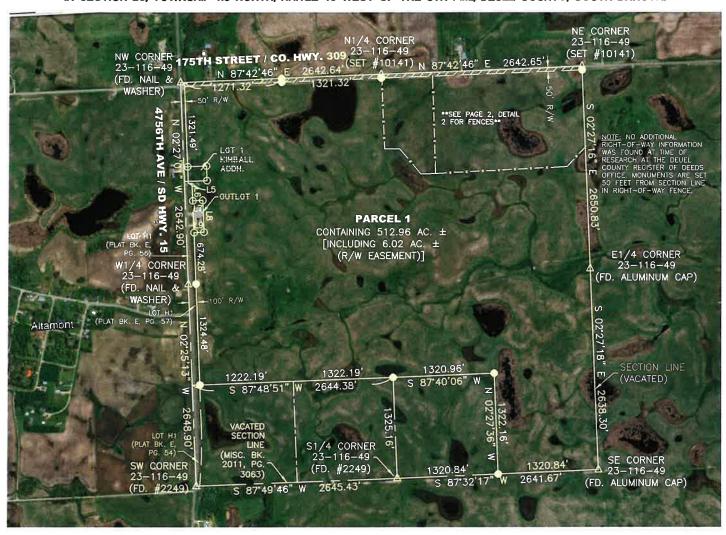

LEGAL DESC.:

The NW¼, The NE¼, The N½ SE¼, The SE½ SE¼, The N½ SW¼, of Sec. 23, T. 116N., R. 49W., Including Lot 1 Kimball Add'n. to the Town of Altamont Located in the NW¼ NW¼, all in Sec. 23, T.116N., R. 49W., (Altamont Twp.), Deuel County, SD; Except Hwy. ROW and Exc. Outlot 1 in Sec. 23

 containing +/-512.96 Acres M/L in accordance with the survey thereof.

TERMS: Cash - A 10% non-refundable downpayment with immediate possession of the land on the day of the sale, with the balance due and payable on or before July 25, 2025 with full possession for the 2025 grazing season. All of this land is subject to a US Fish and Wildlife Perpetual Wetland & Perpetual Grassland Easements. Marketable Title will be conveyed and an owner's title insurance policy will be provided with the cost of the owner's policy and closing agents fee to be divided 50-50 between the buyer and seller. All of the RE taxes for 2024 payable in 2025 will be paid by the sellers, with the buyer to be responsible for 100% of the 2025 RE taxes payable in 2026. The acres in this property are based on the acres as determined by a survey as completed by Midwest Land Surveying, Inc., with the acres to be understood to be "more or less". The sellers do not guarantee that the existing fences lie on the true and correct boundary and any new fencing with be the responsibility of the purchaser pursuant to SD Law. Information contained herein is deemed to be correct but is not guaranteed. This property is sold in "AS IS Condition" and is sold subject to existing easements, restrictions, reservations or highways of record, if any, as well as any or all applicable zoning ordinances. The RE licensees in this transaction stipulate that they are acting as agents for the sellers. Sold subject to confirmation of the owners

#### PARCEL 1 LEGAL DESCRIPTION:

PARCEL 1 LEGAL DESCRIPTION:
THE NORTHWEST QUARTER, THE NORTHEAST QUARTER, THE NORTH HALF OF THE SOUTHEAST QUARTER OF THE SOUTHEAST QUARTER OF THE SOUTHEAST QUARTER, AND THE NORTH HALF OF THE SOUTHWEST QUARTER OF SECTION 23, TOWNSHIP 116 NORTH, RANGE 49 WEST OF THE 5TH PRINCIPAL MERIDIAN, DEUEL COUNTY, SOUTH DAKOTA, INCLUDING LOT 1 KIMBALL ADDITION TO THE TOWN OF ALTAMONT LOCATED IN THE NORTHWEST QUARTER OF THE NORTHWEST QUARTER OF SECTION 23, TOWNSHIP 116 NORTH, RANGE 49 WEST OF THE 5TH PRINCIPAL MERIDIAN, DEUEL COUNTY, SOUTH DAKOTA; EXCEPT HIGHWAY RIGHT—OF—WAY; AND EXCEPT OUTLOT 1 IN SECTION 23,TOWNSHIP 116 NORTH, RANGE 49 WEST OF THE 5TH PRINCIPAL MERIDIAN, DEUEL COUNTY, SOUTH DAKOTA.

#### TOTAL ACRES FOR PARCEL 1 512.96 ACRES± [INCLUDING 6.02 AC. ± OF R/W (EASEMENT)]

SCALE: 1"=1200'

IN SECTION 23, TOWNSHIP 116 NORTH, RANGE 49 WEST OF THE 5TH P.M., DEUEL COUNTY, SOUTH DAKOTA.