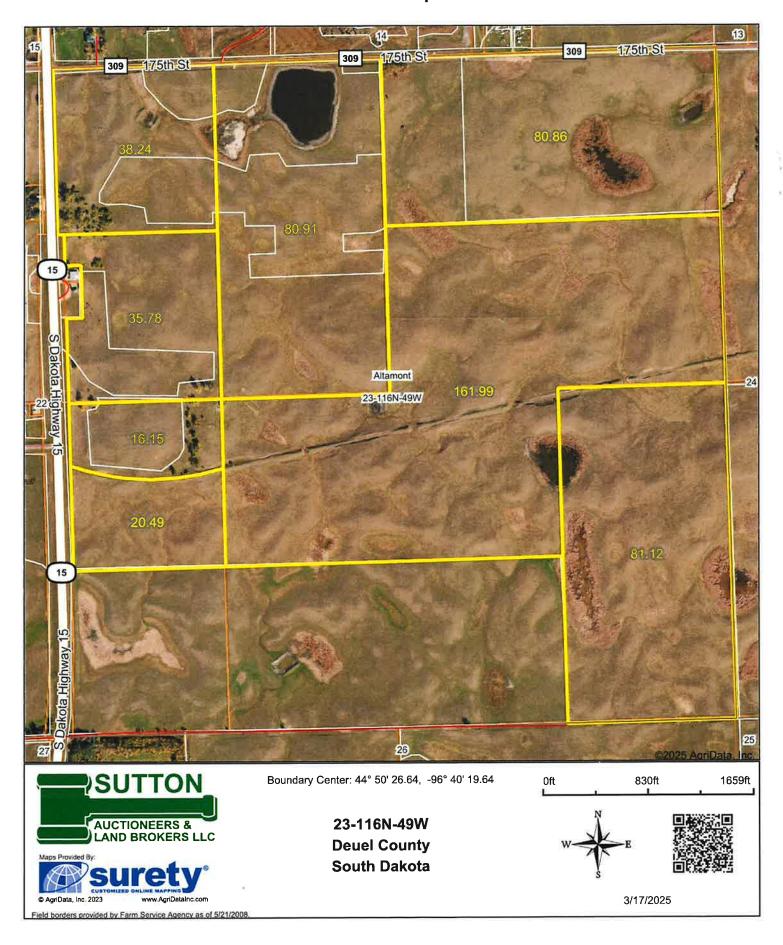

Monday June 9, 2025, 10:00 AM

This +/-512.96 Acre Surveyed Parcel of Land will be Offered in its' Entirety as a Single +/-512.96 Acre Parcel of Contiguous Pasture/Grassland.

www.suttonauction.com

We will offer the following real property at auction "On Site" at the land located ON THE East Side of Altamont, SD The NW Corner of the Land Located at the Jct. of SD Hwy #15 (476th Ave. & 175th St./Deuel Co. Hwy. #309); from Clear Lake, SD (Jct. Hwy. #15 & & 181st St.) - approx. 6 miles north on SD Hwy. #15 to 175th St.; or from Watertown, SD (Exit #177 on I-29) - approx. 11½ miles east on Hwy. #212 to Tunerville, then 3 miles south on SD Hwy. #15 (476th Ave.) to 175th St. - the NW Corner of the Farm.

AUCTIONEER'S NOTE: This auction presents the rare opportunity to purchase a large contiguous parcel of East River, SD Grassland Pasture. This land is very well located lying adjacent to SD Hwy. #15 and conveniently located to Clear Lake, SD, Altamont, SD, the Tunerville Corner on Hwy. #212, Watertown, SD; and the Western MN Counties of Lac Qui Parle, Yellow Medicine & Lincoln Counties and Other Area Communities and Points of Interest. This parcel of land has been owned by the Fromm Family for many decades and now, due to the multi-fractioned ownership of this land by the Fromm children, it is being offered for sale at public auction, presenting a "once in a lifetime opportunity" to purchase this land. If you are in the market for Deuel County, SD Pasture & Grassland, then make plans to inspect these farms and be in attendance at this Auction! With Carrying Rates of 3 to 5 acres per cow/calf pair, this property could be an excellent location to place 125 to 150 pairs. SPECIAL NOTE -This Land is Available for the Use of the Buyer for the 2025 Grazing Season, with immediate possession on sale day!

This is an excellent parcel of East River SD pasture/hayland, that is especially well suited for the cow-calf producer. This parcel appears to have a combination of native and tame grass, with water provided by a combination of stock dams/dugouts, ponds and seasonal water ways. This land is all being utilized as pasture/grassland, and appears to include a mixture of native and tame grass pasture. Essentially this land is a parcel of permanent pasture, as all of this land is under a combination of both US Fish and Wildlife Perpetual Wetland and Grassland Easements, thus under the terms of the easements - unrestricted grazing is allowed at any time and having is allowed after July 15th in accordance with the terms of the respective easements. The general topography of this land is gently rolling to hilly. According to information obtained from Surety Agri Data, Inc., this farm as a whole has a soil index of 39.2. Livestock water in the pasture is provided by a combination of stock dams/dugouts, ponds and seasonal water ways. According to the Brookings-Deuel RWS, rural water lines are located bordering the West Side of the property with lines located on the East Side of Hwy. #15 & on the North Side of 175th St.; additionally, B-D RW has a pressure reducing valve system located in the NW sector of the property.

LEGAL DESC.:

The NW¼, The NE¼, The N½ SE¼, The SE½ SE¼, The N½ SW¼, of Sec. 23, T. 116N., R. 49W., Including Lot 1 Kimball Add'n. to the Town of Altamont Located in the NW¼ NW¼, all in Sec. 23, T.116N., R. 49W., (Altamont Twp.), Deuel County, SD; Except Hwy. ROW and Exc. Outlot 1 in Sec. 23

 containing +/-512.96 Acres M/L in accordance with the survey thereof.

TERMS: Cash - A 10% non-refundable downpayment with immediate possession of the land on the day of the sale, with the balance due and payable on or before July 25, 2025 with full possession for the 2025 grazing season. All of this land is subject to a US Fish and Wildlife Perpetual Wetland & Perpetual Grassland Easements. Marketable Title will be conveyed and an owner's title insurance policy will be provided with the cost of the owner's policy and closing agents fee to be divided 50-50 between the buyer and seller. All of the RE taxes for 2024 payable in 2025 will be paid by the sellers, with the buyer to be responsible for 100% of the 2025 RE taxes payable in 2026. The acres in this property are based on the acres as determined by a survey as completed by Midwest Land Surveying, Inc., with the acres to be understood to be "more or less". The sellers do not guarantee that the existing fences lie on the true and correct boundary and any new fencing with be the responsibility of the purchaser pursuant to SD Law. Information contained herein is deemed to be correct but is not guaranteed. This property is sold in "AS IS Condition" and is sold subject to existing easements, restrictions, reservations or highways of record, if any, as well as any or all applicable zoning ordinances. The RE licensees in this transaction stipulate that they are acting as agents for the sellers. Sold subject to confirmation of the owners